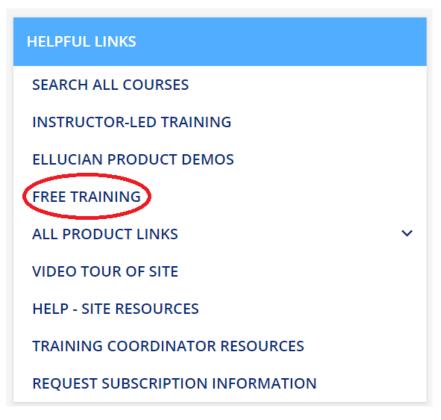

## General Site Navigation

Free Training

1. To take a training course, scroll down the Home Page to find the **Helpful Links** section and click **Free Training**.

2. This page will show all free training courses available.