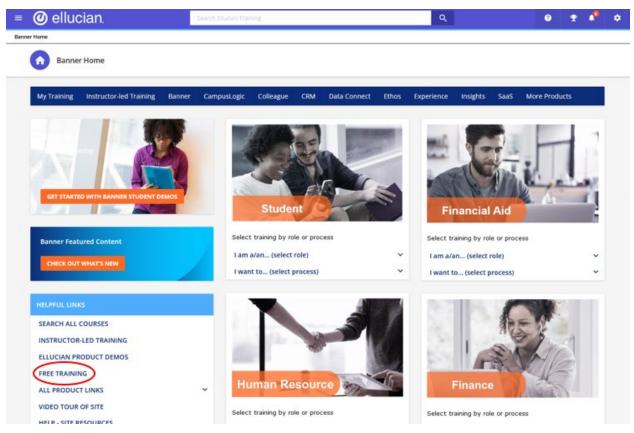

## General Site Navigation

Free Training

1. To take a training course, scroll down the Home Page to find the **Helpful Links** section and click **Free Training**.

2. This page will show all free training courses available.

| Banner Home > Free Tr                                           | aining Courses       |                                 |                  | Q             | Ø 🕈          |
|-----------------------------------------------------------------|----------------------|---------------------------------|------------------|---------------|--------------|
|                                                                 | •                    |                                 |                  |               |              |
| Free Training C                                                 | ourses               |                                 |                  |               |              |
| Free Training<br>Access free product o<br>informal training cha | verviews, demos, and |                                 | raining Channels | Free Webinars | SS RESOURCES |
| Search Demos and Ov                                             | erviews by name/par  | rtial name or scroll through th | e list.          |               |              |
| 🖿 CATEGORIES 📼 F                                                | ILTERS Search        | Q                               |                  |               | NAME A-Z 👻   |