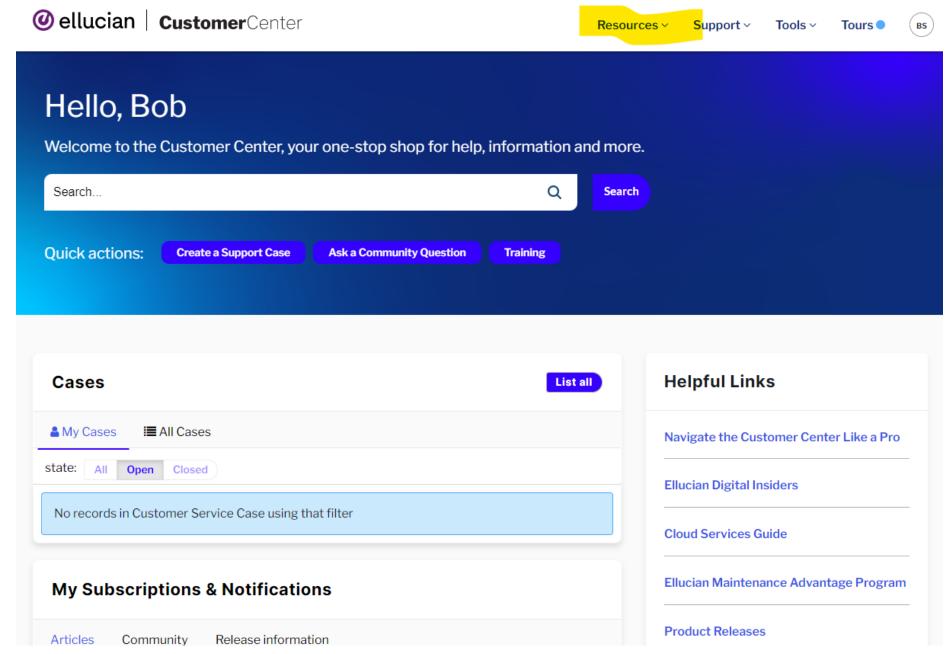

The following pages show screen shots from the hub environment where documentation is available as well as how to contact Ellucian support.

You can see documentation and training by clicking Resources in the top bar.