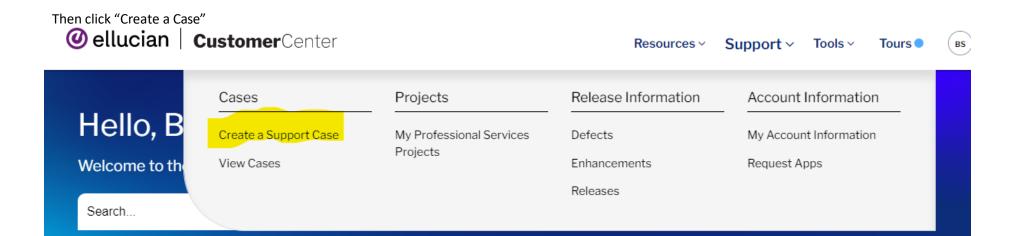

To submit a case, click on Support in the top bar.

**Training** 

**Ask a Community Question** 

Quick actions:

Create a Support Case