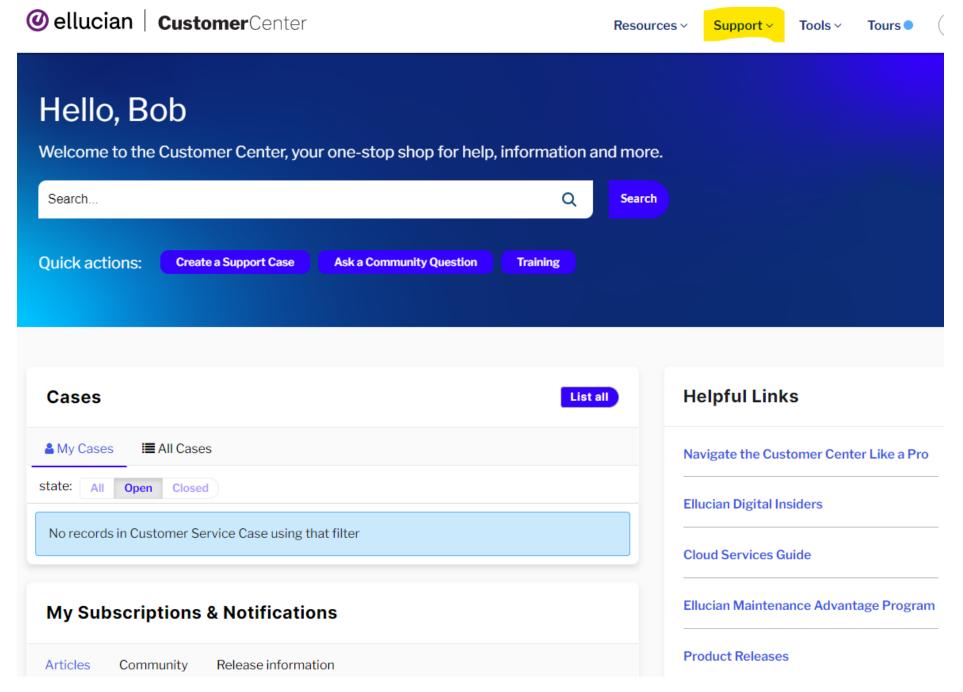

To submit a case, click on Support in the top bar.

**Training** 

**Ask a Community Question** 

Quick actions:

Create a Support Case