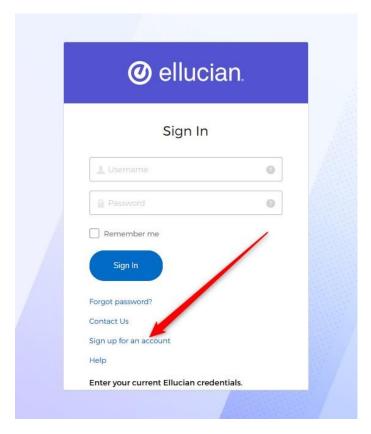

## Banner Resources

Our vendor, Ellucian, provides numerous online resources for Banner and other products on the Ellucian Hub.

You can access the hub by going to <a href="https://ellucian.okta.com/">https://ellucian.okta.com/</a> and requesting an account, if you don't already have one.